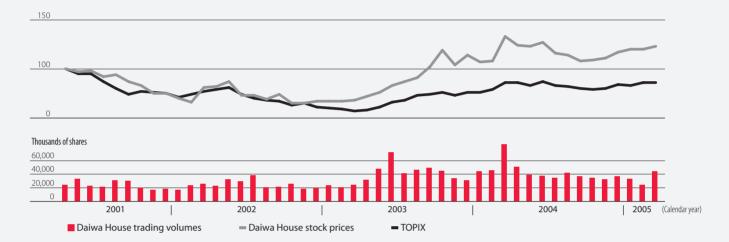

### Foreign shareholdings over time

Indices of Daiwa House's stock price and trading volumes on the Tokyo Stock Exchange (Base month: April 2001=100)