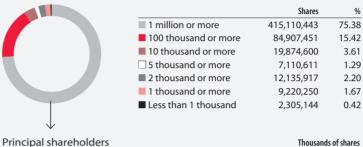

#### **BPS** and **PBR**

Dividends and dividend payout ratio

Shareholdings by scale

|                                                      | mousailus of silares |
|------------------------------------------------------|----------------------|
| Japan Trustee Services Bank, Limited (trust account) | 49,591               |
| The Master Trust Bank of Japan, Ltd. (trust account) | 36,790               |
| Nippon Life Insurance Company                        | 12,503               |
| The Dai-ichi Mutual Life Insurance Company           | 11,065               |
| UFJ Bank, Limited                                    | 10,032               |
| Sumitomo Mitsui Banking Corporation                  | 10,000               |
| The Chuo Mitsui Trust and Banking Company, Limited   | 9,499                |
| The Chase Manhattan Bank NA, London                  | 9,417                |
| The Daiwa House Employee Shareholders' Association   | 9,282                |
| Mizuho Corporate Bank, Ltd.                          | 9,209                |