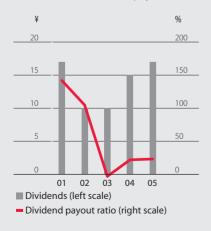

#### **BPS** and **PBR**

Dividends and dividend payout ratio

Shareholdings by scale

|                                                      | mousailus of silares |
|------------------------------------------------------|----------------------|
| Japan Trustee Services Bank, Limited (trust account) | 49,591               |
| The Master Trust Bank of Japan, Ltd. (trust account) | 36,790               |
| Nippon Life Insurance Company                        | 12,503               |
| The Dai-ichi Mutual Life Insurance Company           | 11,065               |
| UFJ Bank, Limited                                    | 10,032               |
| Sumitomo Mitsui Banking Corporation                  | 10,000               |
| The Chuo Mitsui Trust and Banking Company, Limited   | 9,499                |
| The Chase Manhattan Bank NA, London                  | 9,417                |
| The Daiwa House Employee Shareholders' Association   | 9,282                |
| Mizuho Corporate Bank, Ltd.                          | 9,209                |