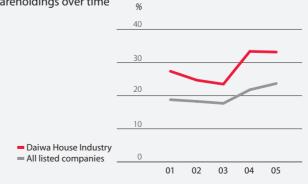

### Foreign shareholdings over time

Indices of Daiwa House's stock price and trading volumes on the Tokyo Stock Exchange (Base month: April 2001=100)

### Foreign shareholdings ratio