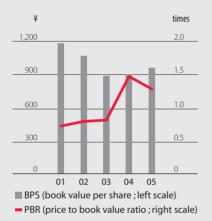

#### **BPS** and **PBR**

Dividends and dividend payout ratio

Shareholdings by scale

|                                                      | mousailus of silares |
|------------------------------------------------------|----------------------|
| Japan Trustee Services Bank, Limited (trust account) | 49,591               |
| The Master Trust Bank of Japan, Ltd. (trust account) | 36,790               |
| Nippon Life Insurance Company                        | 12,503               |
| The Dai-ichi Mutual Life Insurance Company           | 11,065               |
| UFJ Bank, Limited                                    | 10,032               |
| Sumitomo Mitsui Banking Corporation                  | 10,000               |
| The Chuo Mitsui Trust and Banking Company, Limited   | 9,499                |
| The Chase Manhattan Bank NA, London                  | 9,417                |
| The Daiwa House Employee Shareholders' Association   | 9,282                |
| Mizuho Corporate Bank, Ltd.                          | 9,209                |