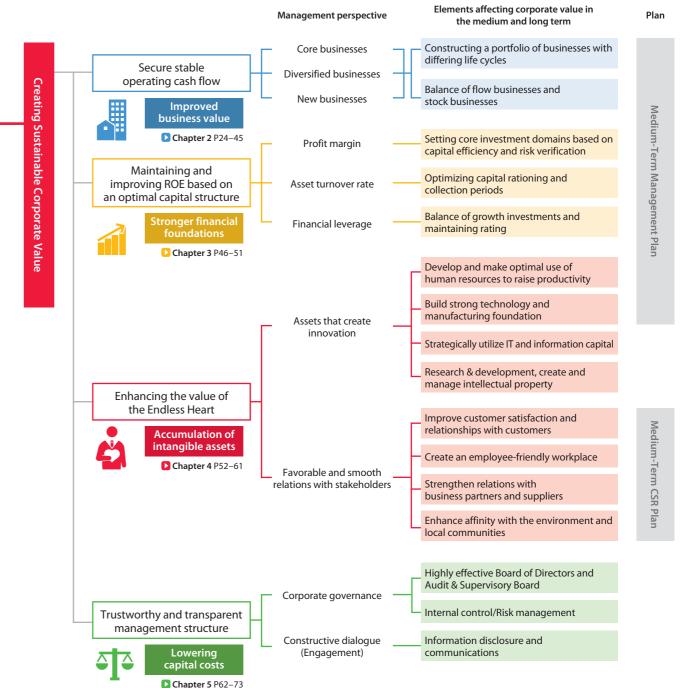

mooth relations with

our stakeholders. Through this, we strive to improve our concept of primary corporate value (the brand value of the "Endless Heart") to generate cash flow.

Through the ever-changing business environment, our aim is the sustained improvement of our corporate value, through the correct allocation of resources to meet each situation.

## Resource allocation and flow



Our Group symbol represents our bond with customers, the Daiwa House Group's sense of unity, and the gentle heart that our bond embraces. The "Endless Heart" shape, reminiscent of a Mobius Strip, expresses our unceasing Group efforts and endless growth and expansiveness. The true circle at the center of the Heart represents the Group's starting point and expresses harmony.

## Principal management items