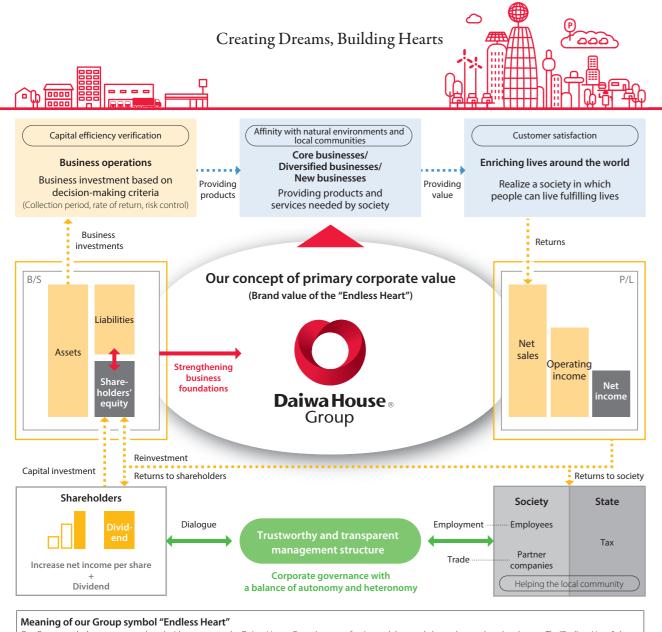

The Daiwa House Group, in order to apply the right level of financial leverage to the funds we receive from our shareholders, invests those funds into growth investments such as real estate development, overseas businesses, M&As, research and development or production facilities, in order to maximize corporate value from a medium- and long-term view. Our business investments form a portfolio of businesses with differing life cycles, by promoting

core businesses, diversifying and creating new businesses, based on decision-making criteria founded on capital efficiency and risk verification. By providing products and services of a high value needed by society, and with a high level of affinity with the natural environment and local communities, we hope to help realize a society where people can live fulfilling lives. As a result of these business activities, we have secured a stable sales cash

flow, to provide returns to society and to our shareholders, and to reallocate to resources for providing new value.

To ensure the sustainability and correctness of these operations, we have formed corporate governance with a balance of autonomy and heteronomy while engaging in initiatives with our assets to stimulate innovation from a medium- and long-term point of view, and are carefully building up good, smooth relations with

our stakeholders. Through this, we strive to improve our concept of primary corporate value (the brand value of the "Endless Heart") to generate cash flow.

Through the ever-changing business environment, our aim is the sustained improvement of our corporate value, through the correct allocation of resources to meet each situation.

## Resource allocation and flow

Our Group symbol represents our bond with customers, the Daiwa House Group's sense of unity, and the gentle heart that our bond embraces. The "Endless Heart" shape, reminiscent of a Mobius Strip, expresses our unceasing Group efforts and endless growth and expansiveness. The true circle at the center of the Heart represents the Group's starting point and expresses harmony.