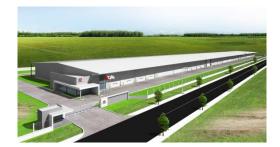

Image of the Appearance of "D Project Rental Warehouse - Loc An Binh Son Phase I"

The Company established the Long Duc Industrial Park (total site area: 270 ha) jointly with Sojitz Corporation and Kobelco Eco-Solutions Co., Ltd. in Long Thanh, Dong Nai Province in the southern part of Vietnam in August 2011, and proceeded with attracting companies and building factories, for which we gained a favorable reputation.