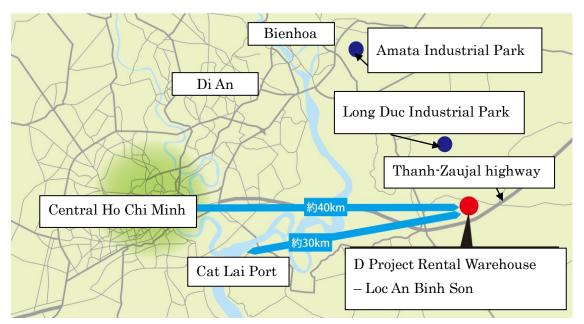

Against this backdrop, to meet the increasingly diversifying needs for logistics facilities in Vietnam the Company decided to develop a new multi-tenant-type logistics facility in Loc An Binh Son Industrial Park - located approximately 15 km to the south of the Long Duc Industrial Park and approximately 40 km to the east of the center of Ho Chi Minh. On June 14, 2018 the Company entered into a rental agreement (until 2060) for land with a site area of approximately 132,600 m<sup>2\*2</sup> in this Industrial Park with VRG Long Thanh Development and Investment Joint Stock Company. The multi-tenant-type logistics facility ("D Project Rental Warehouse – Loc An Binh Son.") will have a total rental area of approximately 62,000 m<sup>2</sup> (planned).

### 1. Development of a Logistics Facility in a Location with Easy Access to Sea and Air Transportation

This area is located approximately 8 km (approximately 14 minutes by car) from Long Thanh Interchange (east-west highway) and approximately 40 km (approximately 40 minutes by car) to the east of Ho Chi Minh. It is located approximately 30 km (approximately 30 minutes by car) to Cat Lai Port, the main port in the southern part of Vietnam, and approximately 40 km (approximately 40 minutes by car) to Cai Mep Thi Vai Port, where it is possible to berth large ships. This makes it ideal as a manufacturing base and logistics base. In addition, the facility is only approximately 3 km (distance in a straight line) to the Long Thanh International Airport (scheduled to open in 2025). This is a highly advantageous location with easy access to both sea and air transportation.